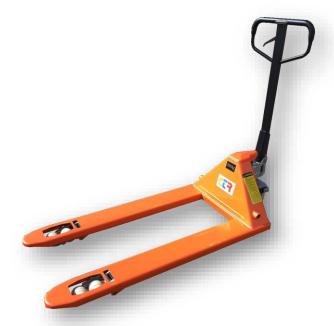

## **FEATURES & SPECIFICATIONS:**

| OVERVIEW |                     |      |            |  |
|----------|---------------------|------|------------|--|
| 1.01     | Model: CTR 3.0T     | Unit |            |  |
| 1.02     | Max. load capacity  | kg   | 3000       |  |
| 1.03     | Max. lifting height | mm   | 195        |  |
| 1.05     | Min. height of fork | mm   | 80         |  |
| 1.06     | Load center         | mm   | 600        |  |
| 1.07     | Turning radius      | mm   | 1276       |  |
| 1.08     | Operation Type      |      | Pedestrian |  |
| 1.09     | Lifting Power       |      | Manual     |  |
| 1.10     | Travelling Power    |      | Manual     |  |
| 1.12     | Net Weight          | kg   | 72         |  |

| 2.01 | Overall Length             | mm  | 1630     |
|------|----------------------------|-----|----------|
| 2.02 |                            | mm  | 685      |
| 2.03 | Handle Height above ground | mm  | 1209     |
| 2.04 | Handle Length              | mm  | 780      |
| 2.05 | Fork Dimensions(L*W)       | mm  | 1220*160 |
| 2.06 | Forks Outside Width        | mm  | 685      |
| 2.07 | Forks Inside Width         | e e | 365      |
| 2.08 | Min.ground clearance       | mm  | 22       |

- Built with quality in mind.
- Practical, durable design.
- Nylon/PU wheels provide low rolling resistance.
  Makes moving loads easy.
- Powder-coated paint finish.
- One-piece cast wheel frame, equipped with double front wheels, with strong load-bearing capacity.