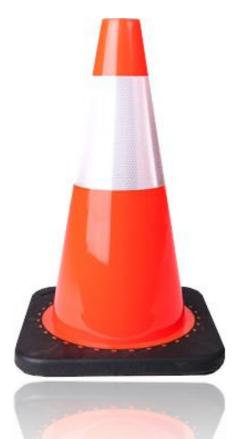

## 18" PVC Traffic Cones

**Brand:** CTR

Material: Polyvinyl Chloride (PVC)

Color: Fluorescent orange with black base

Height: 18" (450 mm)

**Weight:** 3.3 lbs (1.5 kg)

Reflective Band: White high intensity prismatic

grade sheeting

Reflective Band Width: 4" (10 cm)

Band Position: 3" (76.2 mm) from top of cone

Temperature Resistant: Will not deform at a

temperature of 65 °C (150°F)

Ideal for night time use, roadside emergencies, road safety and hazard marking. Frequently used by schools, municipalities, government agencies, traffic control experts, property maintenance companies, construction and utility companies and many more. Our specially designed base allows for easy stacking. The large weighted base provides superior wind resistance and allows the cone to firmly grip the road to help prevent being turned over or blown down.